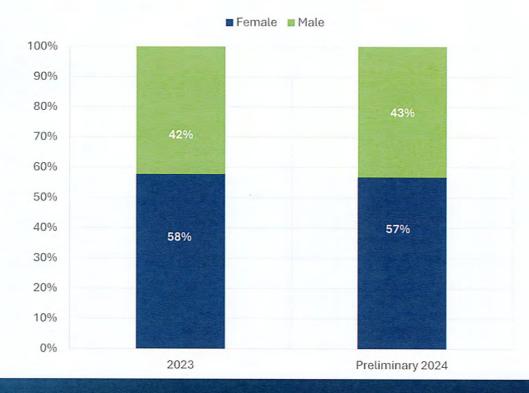

## Male/Female Enrollment Increased from 2023 to 2024 (Preliminary)

|        | Certified<br>Enrollment<br>2023 | Preliminary<br>Enrollment<br>2024 | Fall 2023 to<br>Fall 2024<br>Percent<br>Change |
|--------|---------------------------------|-----------------------------------|------------------------------------------------|
| Female | 5,611                           | 5,812                             | 3.6%                                           |
| Male   | 4,109                           | 4,444                             | 8.2%                                           |
| Total  | 9,720                           | 10,256                            | 5.5%                                           |