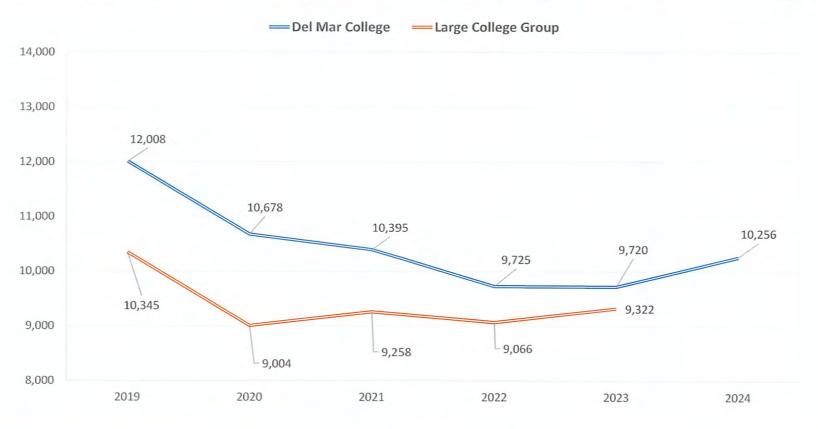

## Del Mar Credit Headcount vs Large Group Average

## Fall Credit in All Sectors Increased from 2023 to 2024

|                                   | Certified<br>Fall 2023<br>Enrollment | Preliminary<br>Fall 2024<br>Enrollment | Fall 2023 to<br>Fall 2024<br>Percent Change |
|-----------------------------------|--------------------------------------|----------------------------------------|---------------------------------------------|
| Del Mar College                   | 9,720                                | 10,256                                 | 5.5%                                        |
| Public Two-year Colleges          | 695,673                              | 730,771                                | 5.0%                                        |
| Public Universities               | 676,467                              | 691,224                                | 2.2%                                        |
| Health-related Institutions       | 31,540                               | 32,829                                 | 4.1%                                        |
| Independent Colleges/Universities | 127,544                              | 129,855                                | 1.8%                                        |
| Total Texas Institutions          | 1,531,224                            | 1,584,679                              | 3.5%                                        |