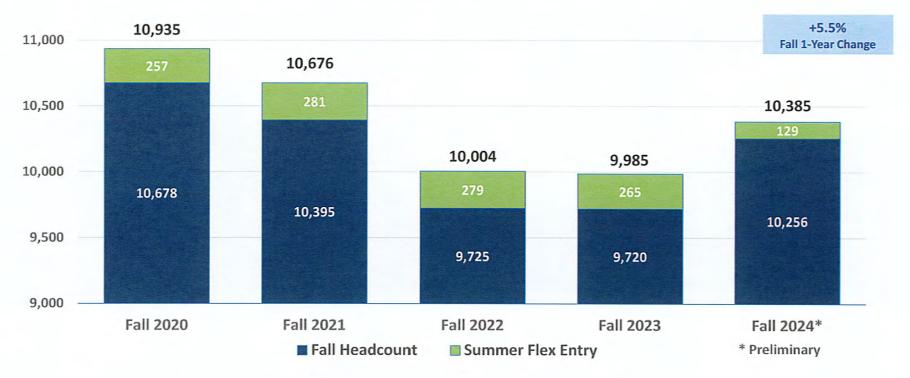

## Overview and Leading Indicators for Funding Under House Bill 8

- House Bill 8 rules remain a "work in progress."
- Student Headcount is Trending Upward.
- Dual Credit Headcount is Trending Upward (1-year trend:12.6% increase, 5-year trend: 19.3% increase, and 10-year trend: 128.8% increase).
- Credit Headcount Increase of 5.5% (Fall 2023 to Fall 2024-Preliminary).
- Continuing Education Headcount Increase of 7.7% (Fall 2023 to Fall 2024-Preliminary).

## Fall Credit in All Sectors Increased from 2023 to 2024

|                                   | Certified<br>Fall 2023<br>Enrollment | Preliminary<br>Fall 2024<br>Enrollment | Fall 2023 to<br>Fall 2024<br>Percent Change |
|-----------------------------------|--------------------------------------|----------------------------------------|---------------------------------------------|
| Del Mar College                   | 9,720                                | 10,256                                 | 5.5%                                        |
| Public Two-year Colleges          | 695,673                              | 730,771                                | 5.0%                                        |
| Public Universities               | 676,467                              | 691,224                                | 2.2%                                        |
| Health-related Institutions       | 31,540                               | 32,829                                 | 4.1%                                        |
| Independent Colleges/Universities | 127,544                              | 129,855                                | 1.8%                                        |
| Total Texas Institutions          | 1,531,224                            | 1,584,679                              | 3.5%                                        |