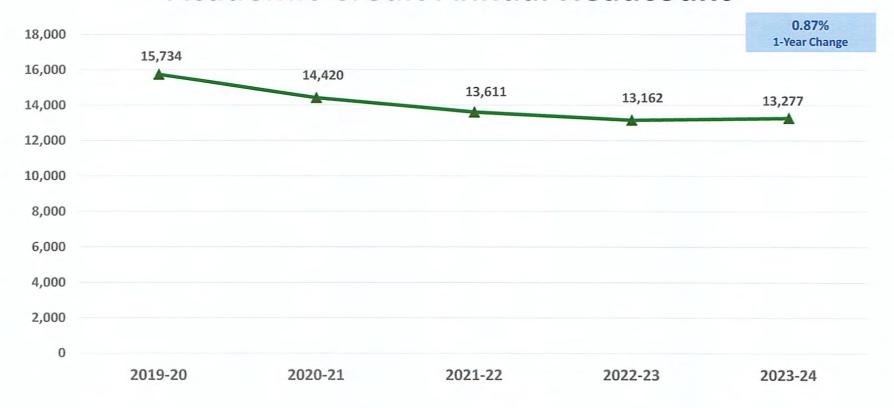

## **Academic Credit Annual Headcount**

Note: A student is counted only once regardless of the number of classes enrolled in. Data Source: Texas Higher Education Coordinating Board.

## **Fall Academic Credit Headcount**

<sup>\*</sup>All-time high was 12,236 in Fall 2010. Fall 2024 Headcount is a 5.5% increase from Fall 2023.

Note: A student is counted only once regardless of the number of classes enrolled in. Data Source: Texas Higher Education Coordinating Board.