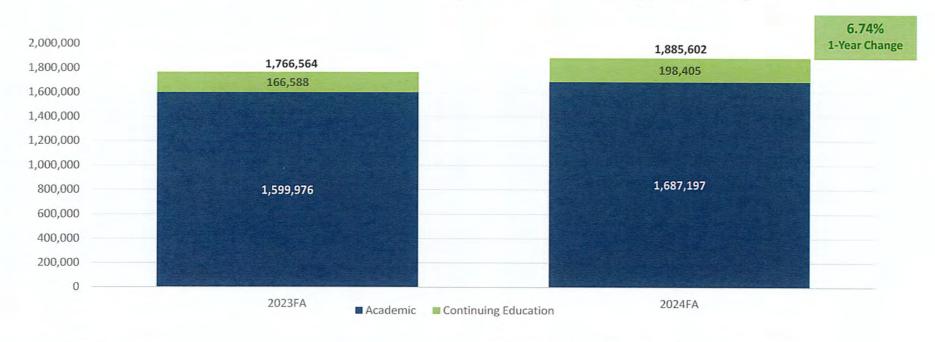

## Transition to House Bill 8 Credit and Continuing Education Combined Contact Hours (Preliminary) Comparison

Note: This data is a comparison of the preliminary data for both terms drawn from approximately the same date in each year (10/24/23, 10/22/24) for both Credit and Continuing Education terms (2022/3FA and 2022/3 Q1). Summer Flex excluded.