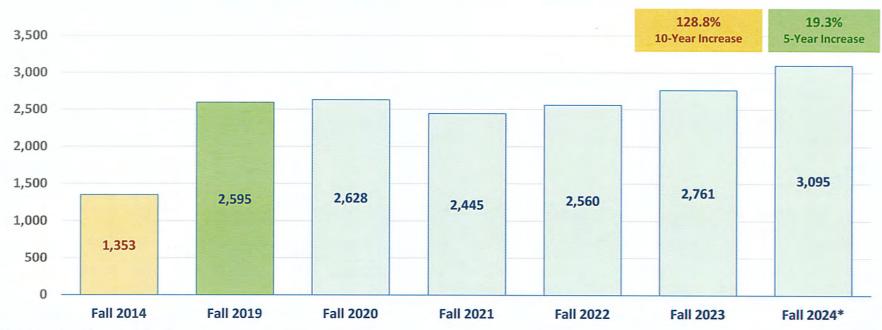

## Overview and Leading Indicators for Funding Under House Bill 8

- House Bill 8 rules remain a "work in progress."
- Student Headcount is Trending Upward.
- Dual Credit Headcount is Trending Upward (1-year trend:12.6% increase, 5-year trend: 19.3% increase, and 10-year trend: 128.8% increase).
- Credit Headcount Increase of 5.5% (Fall 2023 to Fall 2024-Preliminary).
- Continuing Education Headcount Increase of 7.7% (Fall 2023 to Fall 2024-Preliminary).