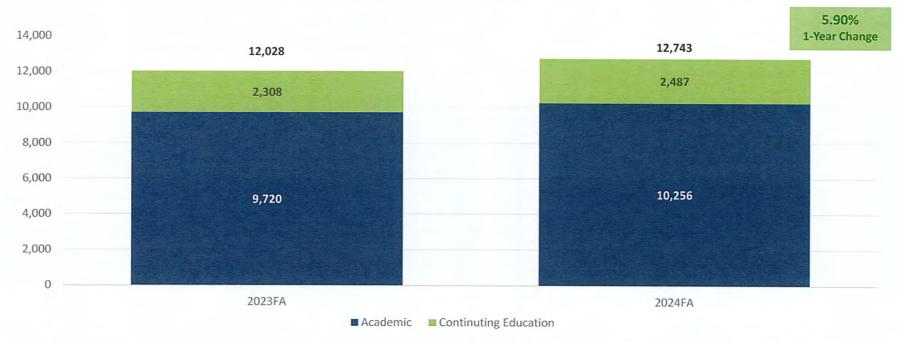

## Fall Credit in All Sectors Increased from 2023 to 2024

|                                   | Certified<br>Fall 2023<br>Enrollment | Preliminary<br>Fall 2024<br>Enrollment | Fall 2023 to<br>Fall 2024<br>Percent Change |
|-----------------------------------|--------------------------------------|----------------------------------------|---------------------------------------------|
| Del Mar College                   | 9,720                                | 10,256                                 | 5.5%                                        |
| Public Two-year Colleges          | 695,673                              | 730,771                                | 5.0%                                        |
| Public Universities               | 676,467                              | 691,224                                | 2.2%                                        |
| Health-related Institutions       | 31,540                               | 32,829                                 | 4.1%                                        |
| Independent Colleges/Universities | 127,544                              | 129,855                                | 1.8%                                        |
| Total Texas Institutions          | 1,531,224                            | 1,584,679                              | 3.5%                                        |

Data source: Texas Higher Education Coordinating Board and Preliminary Enrollment Survey.