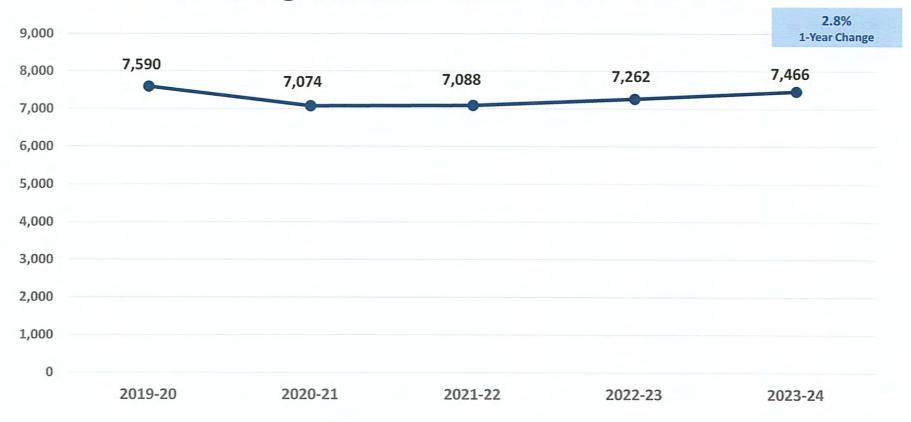

## New Record Fall Dual Enrollment Credit Headcount

\*Fall 2024 figures are preliminary.

Note: A student is counted only once regardless of the number of classes enrolled in. Data Source: Texas Higher Education Coordinating Board.