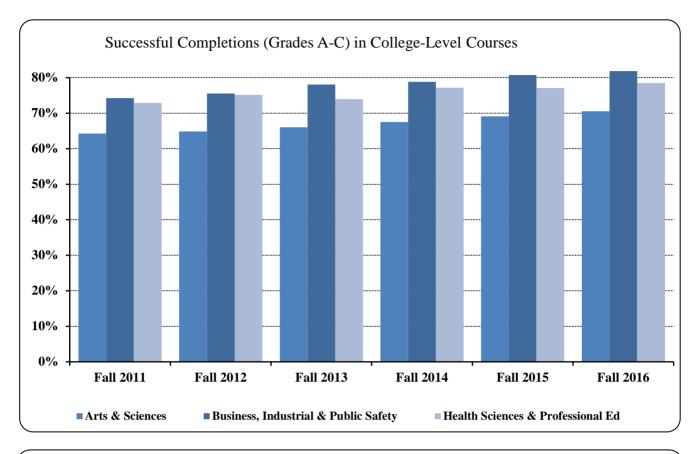

| Grade Distribution b | y Discipline for Developmental | Courses |
|----------------------|--------------------------------|---------|
|                      |                                |         |