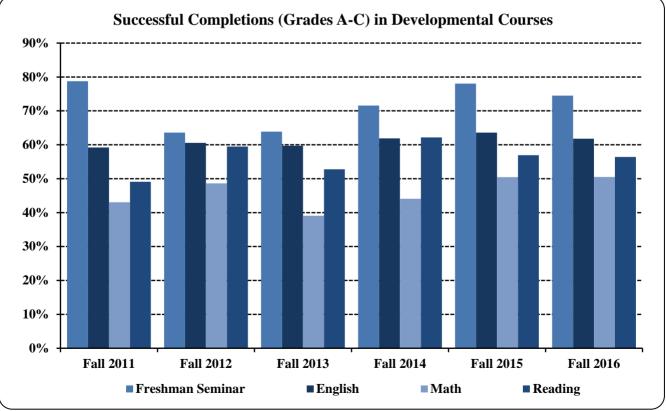

| Grade Distribution b | y Discipline for Developmental | Courses |
|----------------------|--------------------------------|---------|
|                      |                                |         |