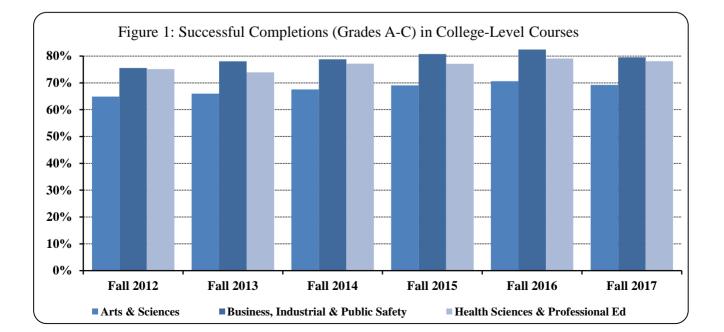

| <b></b>                                    | m - 1                  | -               | - D - 1      | a 1                 | 0       | P       | P       | 1            |
|--------------------------------------------|------------------------|-----------------|--------------|---------------------|---------|---------|---------|--------------|
|                                            | Total                  |                 | t Passing    |                     | Percent | Percent | Percent |              |
| College-Level                              |                        | Grades          | Grade        | Grade               | Grade   | Grade   | Grade   | Average      |
|                                            | Grades                 | A-C             | D            | Р                   | F       | W       | Ι       | Grade        |
| Fall 2017                                  |                        |                 |              |                     |         |         |         |              |
| Arts and Sciences                          | 17,196                 | 69.2%           | 6.5%         | 0.0%                | 11.7%   | 12.4%   | 0.3%    | 2.61         |
| Business, Industrial & Public Safety       | 6,176                  | 79.5%           | 4.3%         | 0.0%                | 8.7%    | 6.6%    | 0.8%    | 2.97         |
| Health Sciences & Professional Ed          | 4,791                  | 78.1%           | 2.9%         | 4.8%                | 6.0%    | 7.0%    | 1.1%    | 3.04         |
| Total                                      | 28,163                 | 73.0%           | 5.4%         | 0.8%                | 10.1%   | 10.2%   | 0.5%    | 2.76         |
| Summer 2017                                |                        |                 |              |                     |         |         |         |              |
| Arts and Sciences                          | 5,943                  | 78.0%           | 6.0%         | 0.0%                | 8.7%    | 7.2%    | 0.0%    | 2.81         |
| Business, Industrial & Public Safety       | 2,839                  | 88.1%           | 2.3%         | 0.0%                | 5.7%    | 3.9%    | 0.0%    | 3.26         |
| Health Sciences & Professional Ed          | 1,346                  | 85.4%           | 2.7%         | 3.2%                | 4.3%    | 4.5%    | 0.0%    | 3.27         |
| Total                                      | 10,128                 | 81.8%           | 4.5%         | 0.4%                | 7.3%    | 5.9%    | 0.0%    | 3.00         |
| Spring 2017                                |                        |                 |              |                     |         |         |         |              |
| Arts and Sciences                          | 16,182                 | 70.0%           | 6.1%         | 0.0%                | 11.1%   | 12.8%   | 0.0%    | 2.66         |
| Business, Industrial & Public Safety       | 6,326                  | 83.0%           | 3.0%         | 0.0%                | 7.9%    | 6.1%    | 0.0%    | 3.05         |
| Health Sciences & Professional Ed          | 4,592                  | 78.5%           | 2.9%         | 5.3%                | 6.0%    | 7.3%    | 0.0%    | 3.11         |
| Total                                      | 27,100                 | 74.5%           | 4.8%         | 0.9%                | 9.5%    | 10.3%   | 0.0%    | 2.83         |
| Fall 2016                                  |                        |                 |              |                     |         |         |         | -            |
| Arts and Sciences                          | 17,300                 | 70.6%           | 6.8%         | 0.0%                | 10.6%   | 12.0%   | 0.0%    | 2.64         |
| Business, Industrial & Public Safety       | 6,349                  | 82.4%           | 2.9%         | 0.0%                | 8.6%    | 6.1%    | 0.0%    | 2.99         |
| Health Sciences & Professional Ed          | 4,723                  | 79.1%           | 2.7%         | 4.8%                | 5.6%    | 7.9%    | 0.0%    | 3.02         |
| Total                                      | 28,372                 | 74.7%           | 5.3%         | 4.0%<br><b>0.8%</b> | 9.3%    | 10.0%   | 0.0%    | 2.79         |
| Summer 2016                                |                        | 74.770          | 0.070        | 0.070               | 5.570   | 10.070  | 0.070   | 2.15         |
| Arts and Sciences                          | 5,666                  | 78.4%           | 5.5%         | 0.0%                | 8.7%    | 7.4%    | 0.0%    | 2.84         |
| Business, Industrial & Public Safety       | 2,713                  | 89.2%           | 2.8%         | 0.0%                | 4.5%    | 3.5%    | 0.0%    | 3.20         |
| Health Sciences & Professional Ed          | 1,252                  | 86.4%           | 1.6%         | 1.8%                | 3.8%    | 6.4%    | 0.0%    | 3.20         |
| Total                                      | 9,631                  | 80.4 %<br>82.5% | 4.2%         | 0.2%                | 6.9%    | 6.4 %   | 0.0%    | 3.37<br>3.01 |
| Spring 2016                                | 0,001                  | 02.3 /0         | 4.2 /0       | 0.2 /0              | 0.978   | 0.2 /0  | 0.0 %   | 3.01         |
| Arts and Sciences                          | 16,082                 | 60.6%           | 5.7%         | 0.0%                | 11.6%   | 12 20/  | 0.0%    | 2.63         |
| Business, Industrial & Public Safety       |                        | 69.6%           |              | 0.0%                |         | 13.2%   |         |              |
| •                                          | 5,935                  | 82.5%           | 3.0%         | 0.0%                | 8.8%    | 5.7%    | 0.0%    | 2.99         |
| Health Sciences & Professional Ed<br>Total | 4,368<br><b>26,385</b> | 77.2%           | 2.9%         | 4.9%                | 6.4%    | 8.6%    | 0.0%    | 3.02         |
|                                            | 20,303                 | 73.7%           | 4.6%         | 0.8%                | 10.1%   | 10.7%   | 0.0%    | 2.78         |
| Fall 2015                                  | 10 500                 | 00.404          | 0.00/        | 0.00/               | 4.4 70/ | 40.004  | 0.00/   |              |
| Arts and Sciences                          | 16,533                 | 69.1%           | 6.6%         | 0.0%                | 11.7%   | 12.6%   | 0.0%    | 2.60         |
| Business, Industrial & Public Safety       | 5,718                  | 80.7%           | 3.3%         | 0.0%                | 10.2%   | 5.7%    | 0.0%    | 2.94         |
| Health Sciences & Professional Ed          | 4,642                  | 77.1%           | 2.9%         | 4.2%                | 7.0%    | 8.7%    | 0.0%    | 3.03         |
| Total                                      | 26,893                 | 73.0%           | 5.2%         | 0.7%                | 10.6%   | 10.5%   | 0.0%    | 2.75         |
| Summer 2015                                |                        | 70.001          | <b>F</b> 067 | 0.001               |         |         | 0.007   | 0.07         |
| Arts and Sciences                          | 5,532                  | 79.0%           | 5.3%         | 0.0%                | 7.5%    | 7.9%    | 0.3%    | 2.88         |
| Business, Industrial & Public Safety       | 2,412                  | 86.2%           | 3.0%         | 0.0%                | 3.9%    | 5.4%    | 1.6%    | 3.20         |
| Health Sciences & Professional Ed          | 1,090                  | 90.1%           | 2.7%         | 0.0%                | 3.0%    | 3.7%    | 0.6%    | 3.41         |
| Total                                      | 9,034                  | 82.3%           | 4.4%         | 0.0%                | 6.0%    | 6.7%    | 0.7%    | 3.03         |
| Spring 2015                                |                        |                 |              |                     |         |         |         |              |
| Arts and Sciences                          | 15,527                 | 68.3%           | 6.7%         | 0.0%                | 11.7%   | 13.0%   | 0.3%    | 2.59         |
| Business, Industrial & Public Safety       | 5,109                  | 79.2%           | 3.6%         | 0.0%                | 8.2%    | 6.9%    | 2.0%    | 2.98         |
| Health Sciences & Professional Ed          | 4,402                  | 76.0%           | 3.4%         | 4.9%                | 6.0%    | 9.0%    | 0.6%    | 3.00         |
| Total                                      | 25,038                 | 71.9%           | 5.5%         | 0.9%                | 10.0%   | 11.1%   | 0.7%    | 2.74         |
| Fall 2014                                  |                        |                 |              |                     |         |         |         |              |
| Arts and Sciences                          | 16,442                 | 67.5%           | 6.8%         | 0.0%                | 12.1%   | 13.5%   | 0.0%    | 2.57         |
| Business, Industrial & Public Safety       | 5,193                  | 78.8%           | 3.8%         | 0.0%                | 10.4%   | 6.9%    | 0.1%    | 2.86         |
| Health Sciences & Professional Ed          | 4,565                  | 77.2%           | 2.4%         | 4.8%                | 7.7%    | 7.9%    | 0.0%    | 2.94         |
| Total                                      | 26,200                 | 71.5%           | 5.4%         | 0.8%                | 11.0%   | 11.2%   | 0.0%    | 2.69         |

Table 4A: Grade Distribution by Semester for College-Level Courses

| r                                    | <b>m</b> ( 1  | -     | <u> </u>  | ~ .   | -       |         | -       | 1       |
|--------------------------------------|---------------|-------|-----------|-------|---------|---------|---------|---------|
|                                      | Total         |       | t Passing |       | Percent | Percent | Percent |         |
| Colle                                | College-Level |       | Grade     | Grade | Grade   | Grade   | Grade   | Average |
|                                      | Grades        | A-C   | D         | Р     | F       | W       | Ι       | Grade   |
| Summer 2014                          |               |       |           |       |         |         |         |         |
| Arts and Sciences                    | 5,399         | 77.1% | 5.8%      | 0.0%  | 7.9%    | 9.2%    | 0.0%    | 2.84    |
| Business, Industrial & Public Safety | 2,332         | 81.9% | 4.3%      | 0.0%  | 7.4%    | 6.4%    | 0.0%    | 3.02    |
| Health Sciences & Professional Ed    | 1,226         | 89.6% | 1.5%      | 0.0%  | 4.4%    | 4.4%    | 0.0%    | 3.35    |
| Total                                | 8,957         | 80.0% | 4.9%      | 0.0%  | 7.3%    | 7.8%    | 0.0%    | 2.96    |
| Spring 2014                          |               |       |           |       |         |         |         |         |
| Arts and Sciences                    | 15,796        | 67.0% | 6.3%      | 0.0%  | 11.3%   | 15.5%   | 0.0%    | 2.60    |
| Business, Industrial & Public Safety | 5,073         | 76.6% | 4.4%      | 0.0%  | 9.7%    | 9.4%    | 0.0%    | 2.87    |
| Health Sciences & Professional Ed    | 4,389         | 77.3% | 3.1%      | 4.2%  | 7.3%    | 8.2%    | 0.0%    | 2.99    |
| Total                                | 25,258        | 70.7% | 5.4%      | 0.7%  | 10.3%   | 13.0%   | 0.0%    | 2.72    |
| Fall 2013                            |               |       |           |       |         |         |         |         |
| Arts and Sciences                    | 16,640        | 66.0% | 6.6%      | 0.0%  | 11.5%   | 15.9%   | 0.0%    | 2.58    |
| Business, Industrial & Public Safety | 5,257         | 78.1% | 4.4%      | 0.0%  | 8.6%    | 8.9%    | 0.0%    | 2.86    |
| Health Sciences & Professional Ed    | 4,772         | 74.0% | 2.8%      | 3.7%  | 8.7%    | 10.9%   | 0.0%    | 2.93    |
| Total                                | 26,669        | 69.8% | 5.5%      | 0.7%  | 10.4%   | 13.6%   | 0.0%    | 2.70    |
| Summer 2013                          |               |       |           |       |         |         |         |         |
| Arts and Sciences                    | 5,613         | 75.3% | 5.9%      | 0.0%  | 8.8%    | 10.0%   | 0.0%    | 2.81    |
| Business, Industrial & Public Safety | 2,492         | 83.4% | 2.9%      | 0.0%  | 6.7%    | 6.9%    | 0.0%    | 3.13    |
| Health Sciences & Professional Ed    | 1,495         | 88.6% | 2.1%      | 0.0%  | 4.6%    | 4.6%    | 0.0%    | 3.32    |
| Total                                | 9,600         | 79.5% | 4.6%      | 0.0%  | 7.6%    | 8.3%    | 0.0%    | 2.98    |
| Spring 2013                          |               |       |           |       |         |         |         |         |
| Arts and Sciences                    | 16,483        | 66.3% | 6.0%      | 0.0%  | 11.7%   | 16.1%   | 0.0%    | 2.60    |
| Business, Industrial & Public Safety | 5,324         | 75.7% | 3.2%      | 0.0%  | 10.3%   | 10.7%   | 0.0%    | 2.81    |
| Health Sciences & Professional Ed    | 4,803         | 74.0% | 3.0%      | 4.0%  | 9.0%    | 10.0%   | 0.0%    | 2.91    |
| Total                                | 26,610        | 69.6% | 4.9%      | 0.7%  | 10.9%   | 13.9%   | 0.0%    | 2.70    |
| Fall 2012                            |               |       |           |       |         |         |         |         |
| Arts and Sciences                    | 17,633        | 64.9% | 6.3%      | 0.0%  | 12.4%   | 16.4%   | 0.0%    | 2.54    |
| Business, Industrial & Public Safety | 5,272         | 75.6% | 4.1%      | 0.0%  | 10.1%   | 10.1%   | 0.1%    | 2.77    |
| Health Sciences & Professional Ed    | 5,201         | 75.2% | 2.6%      | 4.3%  | 9.4%    | 8.6%    | 0.0%    | 2.90    |
| Total                                | 28,106        | 68.8% | 5.2%      | 0.8%  | 11.4%   | 13.8%   | 0.0%    | 2.66    |

Table 4A: Grade Distribution by Semester for College-Level Courses