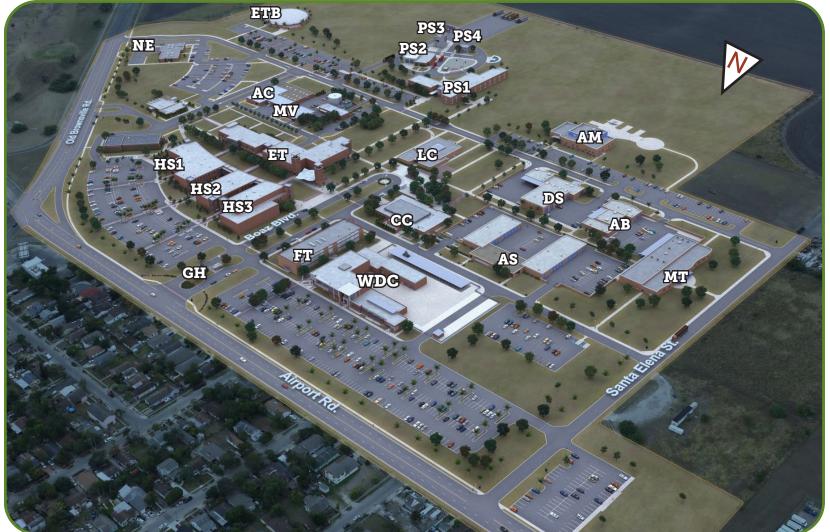

## **Del Mar College Windward Campus**

4101 Old Brownsville Rd. Corpus Christi, Texas

| AB | Auto Body Applied<br>Technology    |
|----|------------------------------------|
| AC | Air Conditioning Technology        |
| AC | Air Conditioning recrinology       |
| AM | Aviation Maintenance<br>Technology |
| AS | Automotive Shop                    |
| CC | Coleman Center                     |
| DS | Diesel Technology                  |
| ET | Emerging Technology                |

ETB Emergency Training Building

| =T  | Flato Technology                   |
|-----|------------------------------------|
| ЭH  | Guard House                        |
| HS1 | Health Sciences 1 (south)          |
| HS2 | Health Sciences 2 (center)         |
| HS3 | Health Sciences 3 (north)          |
| _C  | Barth Learning Resources<br>Center |
| МT  | Metals Technology                  |
| ٧V  | Maintenance Building               |
|     |                                    |

| NE  | Nutrition Education and<br>Service Center |
|-----|-------------------------------------------|
| PS1 | Public Safety Classroom and Laboratory    |
| PS2 | Public Safety Annex                       |
| PS3 | Public Safety Burn Tower                  |
| PS4 | Public Safety Simulated                   |

WDC Workforce Development Center More maps of Del Mar College campuses and locations can be found online: map.delmar.edu