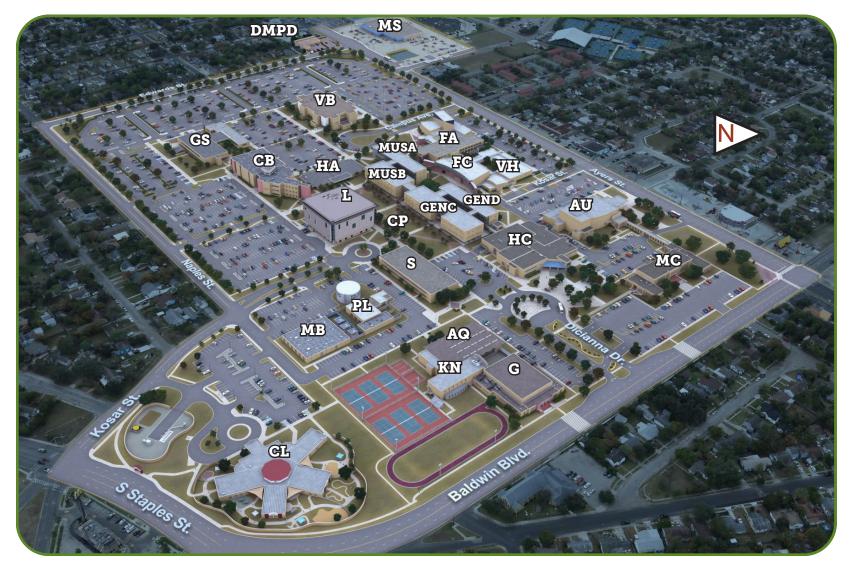

## **Del Mar College Heritage Campus**

101 Baldwin Blvd. Corpus Christi, Texas

| AQ   | Aquatic Center                            |
|------|-------------------------------------------|
| AU   | Richardson Performance Hall               |
| СВ   | Coles Classroom Building                  |
| CL   | Lichtenstein Center for Early<br>Learning |
| CP   | Creighton Plaza                           |
| DMPD | Del Mar Police Department                 |
| FA   | Fine Arts Center                          |
|      | (Art, Drama, Radio/TV)                    |

| FC<br>G<br>GAMB P | Fine Arts Center (Music) Gymnasium hase II - General Academic and Music Building Phase II MUSA - Music A MUSB - Music B GENC - General Academic C |
|-------------------|---------------------------------------------------------------------------------------------------------------------------------------------------|
|                   | GEND - General Academic D                                                                                                                         |
| GS                | Garcia Science Building                                                                                                                           |
| НА                | Heldenfels Administration<br>Building                                                                                                             |

| НС | Harvin Student Center                      |
|----|--------------------------------------------|
| KN | Kinesiology                                |
| L  | White Library (closed for renovation)      |
| MB | Maintenance Building                       |
| MC | Memorial Classroom (closed for renovation) |
| MS | Multiservice Center                        |
| PL | Central Plant                              |
| S  | St. Clair Building                         |

| VB | Venters Building                          |
|----|-------------------------------------------|
| VH | Viking Hall (formerly Fine<br>Arts Music) |

More maps of Del Mar College campuses and locations can be found online: map.delmar.edu